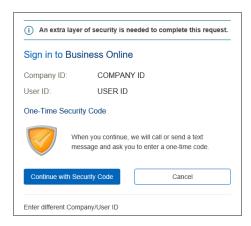

- Enter the Company ID and the User ID. Click Continue.
- Click Sign on. The Advanced Authentication page appears.

 Click the Continue with Security Code button. The Tell us where to reach you page appears:

- Select the preferred choice of contact. If using Text Message, the phone number must be registered for the Business Online User.
- Click Continue. Depending on the communication option chosen (telephone or text), the following pages will be displayed: