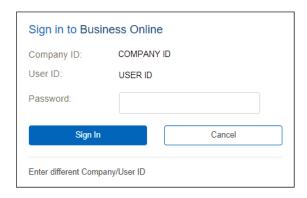

- Enter the Company ID and the User ID. Click Continue.
- Click Sign on. The Advanced Authentication page appears.

 Click the Continue with Security Code button. The Tell us where to reach you page appears: