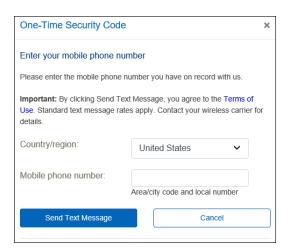

#### **Text Message Authentication**

The Business Online user will be prompted to enter a mobile phone number where the text message can be sent.

**Note:** The mobile phone number must be registered for the Business Online User.

- Click the Send Text Message button. The One-time Security Code page appears. The security code will be sent to the mobile phone.
- Complete the process by entering the One-time security code.

Click Submit. The enter password page appears