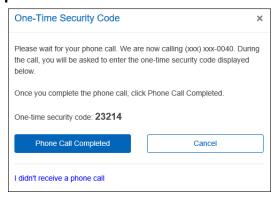

## **Telephone Authentication**

The Business Online user will then receive an automated phone call that instructs the user to enter the one-time security code displayed on the Enter the Security Code dialog.

• Click Phone Call Completed. The Business Online Welcome Page Appears.