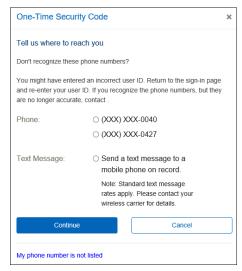

- Select the preferred choice of contact. If using Text Message, the phone number must be registered for the Business Online User.
- Click Continue. Depending on the communication option chosen (telephone or text), the following pages will be displayed:

## **Telephone Authentication**

The Business Online user will then receive an automated phone call that instructs the user to enter the one-time security code displayed on the Enter the Security Code dialog.

#### **Text Message Authentication**

The Business Online user will be prompted to enter a mobile phone number where the text message can be sent.

**Note:** The mobile phone number must be registered for the Business Online User.