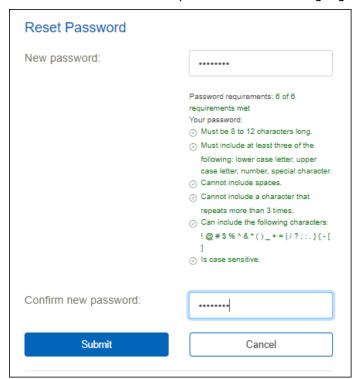

Enter Starter Password

The User will then be asked to create their own password

- Enter New Password Twice
- There are 6 requirements that will highlight as they are met

**Note:** Passwords can be a combination of letters, numbers and following special characters; @ # \$! %  $^{8}$  () \_ + = | \ ? : ; . } { - []. They are case sensitive.