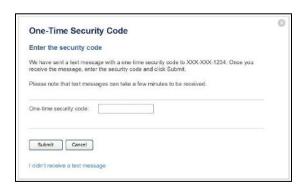

- Click the Send Text Message button. The One-time Security Code page appears. The security code will be sent to the mobile phone.
- Complete the process by entering the One-time security code.

Click Submit. The enter password page appears