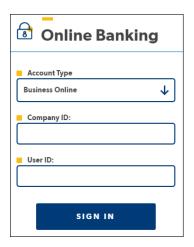

- Start your Internet browser.
- Go to www.hillcrestbank.com.
- The 'Sign in to' login box will appear in the top-right corner of the homepage. Select 'Business Online' from the drop down options:

From the Business Online login option:

- Enter the Company ID and the User ID. Click Continue.
- Click Sign on. The Advanced Authentication page appears.

 Click the Continue with Security Code button. The Tell us where to reach you page appears: